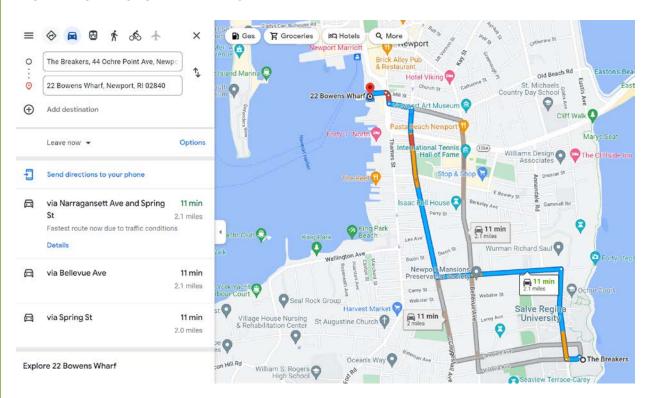

| Cell Phone       |
|---------------------|------------------|
| Gabriel Covete      | +1 647 889-3418  |
| Veronica Obradovich | +1 305 877-7862  |
| Gianluca Ristagno   | +1 647 449-8260  |
| Daniel Perez        | +52 56 3292-2459 |

# **Closest Airport**

PVD - T.F. Green International Airport in Providence

# **Hotel Information**

Courtyard Marriott at Providence

http://www.marriott.com/hotels/travel/pvddt-courtyard-providence-downtown/

32 Exchange Terrace at Memorial Blvd

# Providence, Rhode Island 02903 USA 800 321-2211





# Weather

#### **PROVIDENCE**



#### **NEWPORT**



#### **BOSTON**



#### COURTYARD MARRIOTT TO PROVIDENCE G ROOFTOP



#### COURTYARD MARRIOTT TO WATERMAN GRILLE



#### FROM THE 22 BOWEN'S TO THE SAILING MUSEUM



#### FROM 22 BOWEN'S TO THE BREAKERS



#### THE NEWPORT MANSIONS

# SCAN THE QR CODE ON YOUR SMART PHONE TO DOWNLOAD THE NEWPORT MANSIONS AUDIO TOUR APP.









### **DOWNLOAD**

#### THE NEWPORT MANSIONS APP

via iphone or Android to use with your headphones



- Open settings on your phone to turn on Wi-Fi.
   Choose Mansions Guest
   Enter Password: fun
  - Check box agreeing to the terms of use.
  - Tap connect.



- 2. iphone
  - Tap the App Store app on your home screen.

#### Android

 Tap the Google Play Store icon on your home screen.



- Type Newport Mansions into search bar. Hit ENTER. Look for green pineapple logo.
- iphone Tap GET Android Tap INSTALL After the app finishes downloading, Press OPEN.



 Select the mansion you are visiting & Press DOWNLOAD button for language preference.