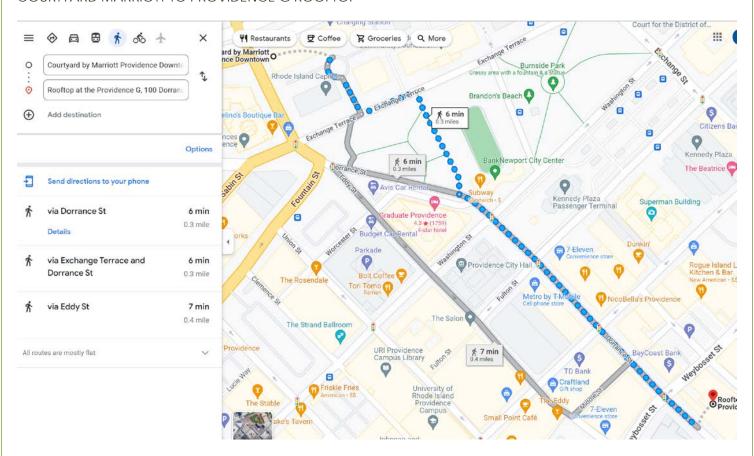

ts**

If you should need further assistance, you can reach TACO personnel at the following mobile phone numbers:

| Name                | Cell Phone       |
|---------------------|------------------|
| Gabriel Covete      | +1 647 889-3418  |
| Veronica Obradovich | +1 305 877-7862  |
| Gianluca Ristagno   | +1 647 449-8260  |
| Daniel Perez        | +52 56 3292-2459 |

# **Closest Airport**

PVD - T.F. Green International Airport in Providence

# **Hotel Information**

Courtyard Marriott at Providence

http://www.marriott.com/hotels/travel/pvddt-courtyard-providence-downtown/

32 Exchange Terrace at Memorial Blvd

# Providence, Rhode Island 02903 USA 800 321-2211





# Weather

#### **PROVIDENCE**



#### **NEWPORT**



#### **BOSTON**



#### COURTYARD MARRIOTT TO PROVIDENCE G ROOFTOP



#### COURTYARD MARRIOTT TO WATERMAN GRILLE



#### FROM THE 22 BOWEN'S TO THE SAILING MUSEUM



#### FROM 22 BOWEN'S TO THE BREAKERS



#### THE NEWPORT MANSIONS

# SCAN THE QR CODE ON YOUR SMART PHONE TO DOWNLOAD THE NEWPORT MANSIONS AUDIO TOUR APP.









### **DOWNLOAD**

#### THE NEWPORT MANSIONS APP

via iphone or Android to use with your headphones



- Open settings on your phone to turn on Wi-Fi.
   Choose Mansions Guest
   Enter Password: fun
  - Check box agreeing to the terms of use.
  - Tap connect.



- 2. iphone
  - Tap the App Store app on your home screen.

#### Android

 Tap the Google Play Store icon on your home screen.



- Type Newport Mansions into search bar. Hit ENTER. Look for green pineapple logo.
- iphone Tap GET Android Tap INSTALL After the app finishes dow