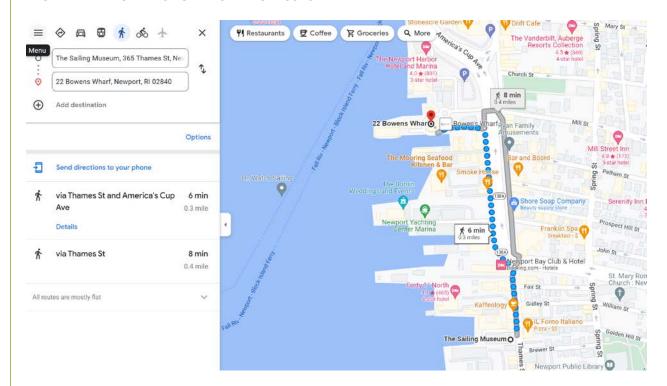

e phone numbers:

| Name                | Cell Phone       |
|---------------------|------------------|
| Gabriel Covete      | +1 647 889-3418  |
| Veronica Obradovich | +1 305 877-7862  |
| Gianluca Ristagno   | +1 647 449-8260  |
| Daniel Perez        | +52 56 3292-2459 |

# **Closest Airport**

PVD - T.F. Green International Airport in Providence

# **Hotel Information**

Courtyard Marriott at Providence

http://www.marriott.com/hotels/travel/pvddt-courtyard-providence-downtown/

32 Exchange Terrace at Memorial Blvd

# Providence, Rhode Island 02903 USA 800 321-2211





# Weather

#### **PROVIDENCE**



#### **NEWPORT**



#### **BOSTON**



#### COURTYARD MARRIOTT TO PROVIDENCE G ROOFTOP



#### COURTYARD MARRIOTT TO WATERMAN GRILLE



#### FROM THE 22 BOWEN'S TO THE SAILING MUSEUM



#### FROM 22 BOWEN'S TO THE BREAKERS



#### THE NEWPORT MANSIONS

# SCAN THE QR CODE ON YOUR SMART PHONE TO DOWNLOAD THE NEWPORT MANSIONS AUDIO TOUR APP.









### **DOWNLOAD**

#### THE NEWPORT MANSIONS APP

via iphone or Android to use with your headphones



- Open settings on your phone to turn on Wi-Fi.
   Choose Mansions Guest
   Enter Password: fun
  - Check box agreeing to the terms of use.
  - Tap connect.



- 2. iphone
  - Tap the App Store app on your home screen.

#### Android

 Tap the Google Play Store icon on your home screen.



- Type Newport Mansions into search bar. Hit ENTER. Look for green pineapple logo.
- iphone Tap GET Android Tap INSTALL After the app finishes downloading, Press OPEN.



 Select the mansion you are visiting & Press DOWNLOAD button for langua