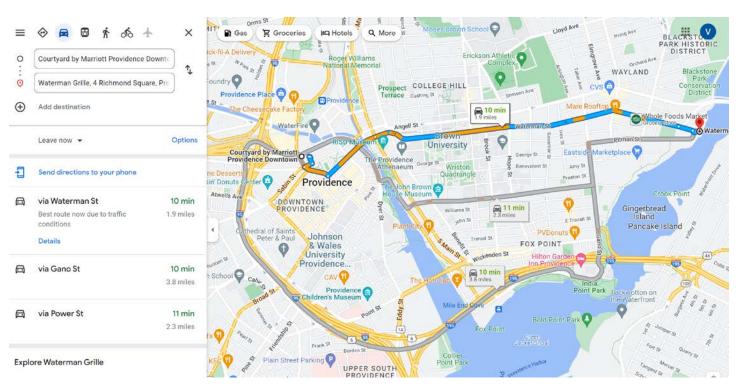

ou can reach TACO personnel at the following mobile phone numbers:

| Name                | Cell Phone       |
|---------------------|------------------|
| Gabriel Covete      | +1 647 889-3418  |
| Veronica Obradovich | +1 305 877-7862  |
| Gianluca Ristagno   | +1 647 449-8260  |
| Daniel Perez        | +52 56 3292-2459 |

# **Closest Airport**

PVD - T.F. Green International Airport in Providence

# **Hotel Information**

Courtyard Marriott at Providence

http://www.marriott.com/hotels/travel/pvddt-courtyard-providence-downtown/

32 Exchange Terrace at Memorial Blvd

# Providence, Rhode Island 02903 USA 800 321-2211





# Weather

#### **PROVIDENCE**



#### **NEWPORT**



#### **BOSTON**



#### COURTYARD MARRIOTT TO PROVIDENCE G ROOFTOP



#### COURTYARD MARRIOTT TO WATERMAN GRILLE



#### FROM THE 22 BOWEN'S TO THE SAILING MUSEUM



#### FROM 22 BOWEN'S TO THE BREAKERS



#### THE NEWPORT MANSIONS

# SCAN THE QR CODE ON YOUR SMART PHONE TO DOWNLOAD THE NEWPORT MANSIONS AUDIO TOUR APP.









### **DOWNLOAD**

#### THE NEWPORT MANSIONS APP

via iphone or Android to use with your headphones



- Open settings on your phone to turn on Wi-Fi.
   Choose Mansions Guest
   Enter Password: fun
  - Check box agreeing to the terms of use.
  - Tap connect.



- 2. iphone
  - Tap the App Store app on your home screen.

#### Android

 Tap the Google Play Store icon on your home screen.



- Type Newport Mansions into search bar. Hit ENTER. Look for green pineapple logo.
- iphone Tap GET Android Tap INSTALL After the app finishes downloading, Press OPEN.



 Select the mansion y